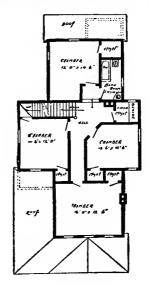

Size: Width, 35 feet; length, 31 feet, exclusive of porches

Blue prints consist of cellar and foundation plan; roof plan; first and second floor plans; front, rear, two side elevations; wall sections and all necessary interior details. Specifications consist of about twenty pages of typewritten matter.

Full and complete working plans and specifications of this house will be furnished for \$5.00. Cost of this house is from about \$2,500.00 to about \$2,800.00, according to the locality in which it is built.